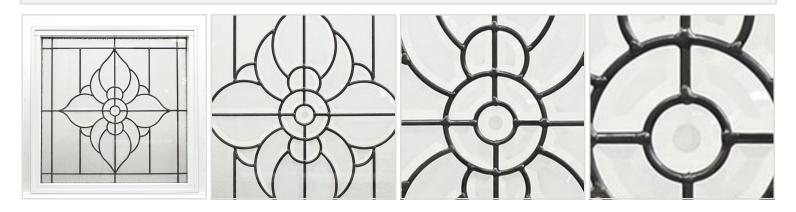

## Rough Opening: 25 1/2"W x 25 1/2"H (Actual Size: 25"W x 25"H) Spring Flower Window, Black Patina

- Tempered safety glass for use in the bath
- Beautiful details with accent windows
- U-value of .52
- Vinyl frames for years of beauty
- Made in the USA
- Perfect for adding beauty and light
- This product qualifies for our Lowest Price Guarantee
- Order now and get our 30 day Price Protection

Item #: DF2626SPFLBK List Price: \$564.14 **\$408.80** (EACH)

Save \$155.34 (27%)

FREE Shipping! Usually ships in 5-7 business days



## **MORE IMAGES**



## WE ARE HERE FOR YOU...

## **Our Selection**

Having the right tools at the right time is crucial. So is having the right products at the right price. We are not bound by a single warehouse location and limited style or size availabilities. We work directly with over 70 different manufacturers nationwide. This means we have direct control on availability, customizability, and quality.