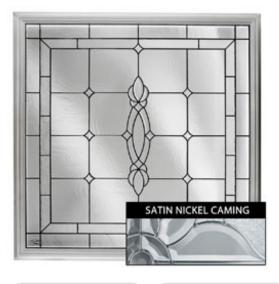

## Rough Opening: 48"W x 48"H (Actual Size: 47 1/2"W x 47 1/2"H) Large Craftsman Window, Satin Nickel

- Tempered safety glass for use in the bath
- Beautiful details with accent windows
- U-value of .52
- Vinyl frames for years of beauty
- Made in the USA
- Perfect for adding beauty and light
- This product qualifies for our Lowest Price Guarantee
- Order now and get our 30 day Price Protection

Item #: DF4848CRFTSK List Price: \$1,032.02 **\$747.84** (EACH)

Save \$284.18 (27%)

FREE Shipping! Usually ships in 5-7 business days

| WIDTH   | HEIGHT  |
|---------|---------|
| 47 1/2" | 47 1/2" |
|         |         |