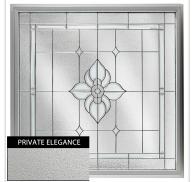

## Rough Opening: 48"W x 48"H (Actual Size: 47 1/2"W x 47 1/2"H) Large Spring Flower Window with Private Elegance, Black Patina

- Tempered safety glass for use in the bath
- Beautiful details with accent windows
- U-value of .52
- Vinyl frames for years of beauty
- Made in the USA
- Perfect for adding beauty and light
- This product qualifies for our Lowest Price Guarantee
- Order now and get our 30 day Price Protection

Item #: DF4848SPFLPEBK List Price: \$1,006.19 **\$729.12** (EACH)

Save \$277.07 (27%)

FREE Shipping! Usually ships in 5-7 business days

WIDTH HEIGHT
47 1/2"