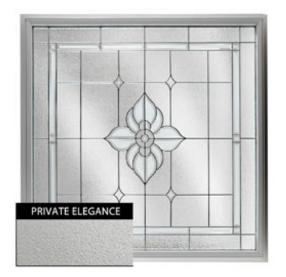

## Rough Opening: 48"W x 48"H (Actual Size: 47 1/2"W x 47 1/2"H) Large Spring Flower Window with Private Elegance, Black Patina

- Tempered safety glass for use in the bath
- Beautiful details with accent windows
- U-value of .52
- Vinyl frames for years of beauty
- Made in the USA
- Perfect for adding beauty and light
- This product qualifies for our Lowest Price Guarantee
- Order now and get our 30 day Price Protection

Item #: DF4848SPFLPEBK List Price: \$1,006.19 **\$729.12** (EACH)

Save \$277.07 (27%)

FREE Shipping! Usually ships in 5-7 business days

WIDTH HEIGHT
47 1/2"