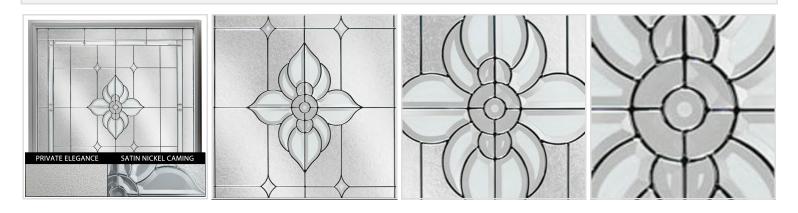

# Rough Opening: 48"W x 48"H (Actual Size: 47 1/2"W x 47 1/2"H) Large Spring Flower Window with Private Elegance, Satin Nickel

- Tempered safety glass for use in the bath
- Beautiful details with accent windows
- U-value of .52
- Vinyl frames for years of beauty
- Made in the USA
- Perfect for adding beauty and light
- This product qualifies for our Lowest Price Guarantee
- Order now and get our 30 day Price Protection

### Item #: DF4848SPFLPENK List Price: \$1,006.19 **\$729.12** (EACH)

Save \$277.07 (27%)

FREE Shipping! Usually ships in 5-7 business days



## **MORE IMAGES**



## WE ARE HERE FOR YOU...

#### **Our Selection**

Having the right tools at the right time is crucial. So is having the right products at the right price. We are not bound by a single warehouse location and limited style or size availabilities. We work directly with over 70 different manufacturers nationwide. This means we have direct control on availability, customizability, and quality.