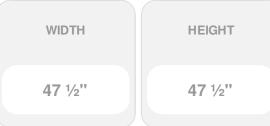

# Rough Opening: 48"W x 48"H (Actual Size: 47 1/2"W x 47 1/2"H) Large Spring Flower Window with Private Elegance, Satin Nickel

- Tempered safety glass for use in the bath
- Beautiful details with accent windows
- U-value of .52
- Vinyl frames for years of beauty
- Made in the USA
- Perfect for adding beauty and light
- This product qualifies for our Lowest Price Guarantee
- Order now and get our 30 day Price Protection