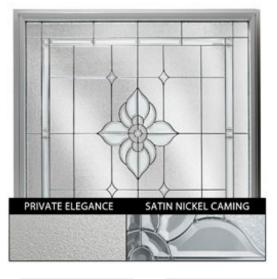

# Rough Opening: 48"W x 48"H (Actual Size: 47 1/2"W x 47 1/2"H) Large Spring Flower Window with Private Elegance, Satin Nickel

- Tempered safety glass for use in the bath
- Beautiful details with accent windows
- U-value of .52
- Vinyl frames for years of beauty
- Made in the USA
- Perfect for adding beauty and light
- This product qualifies for our Lowest Price Guarantee
- Order now and get our 30 day Price Protection