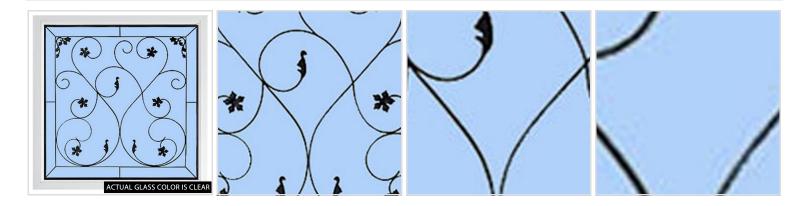

## Rough Opening: 48"W x 48"H (Actual Size: 47 1/2"W x 47 1/2"H) Large Brilliance Wrought Iron Window

- Tempered safety glass for use in the bath
- Beautiful details with accent windows
- U-value of .52
- Vinyl frames for years of beauty
- Made in the USA
- Perfect for adding beauty and light
- This product qualifies for our Lowest Price Guarantee
- Order now and get our 30 day Price Protection

Item #: DF4848WRIN List Price: \$1,268.83 \$919.44 (EACH)

Save \$349.39 (27%)

FREE Shipping!

Usually ships in 5-7 business days

WIDTH HEIGHT
47 1/2"
47 1/2"

## **MORE IMAGES**



## WE ARE HERE FOR YOU...

## **Our Selection**

Having the right tools at the right time is crucial. So is having the right products at the right price. We are not bound by a single warehouse location and limited style or size availabilities. We work directly with over 70 different manufacturers nationwide. This means we have direct control on availability, customizability, and quality.

Order online at: http://www.architecturaldepot.com/DF4848WRIN.html

Date Printed: 04/16/2024 - 5:46 pm