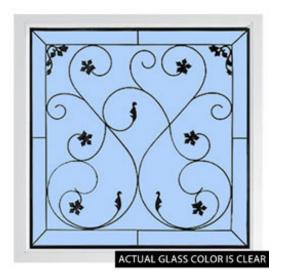

## Rough Opening: 48"W x 48"H (Actual Size: 47 1/2"W x 47 1/2"H) Large Brilliance Wrought Iron Window

- Tempered safety glass for use in the bath
- Beautiful details with accent windows
- U-value of .52
- Vinyl frames for years of beauty
- Made in the USA
- Perfect for adding beauty and light
- This product qualifies for our Lowest Price Guarantee
- Order now and get our 30 day Price Protection

Item #: DF4848WRIN List Price: \$1,268.83 \$919.44 (EACH)

Save \$349.39 (27%)

FREE Shipping!

Usually ships in 5-7 business days

WIDTH HEIGHT
47 1/2"
47 1/2"