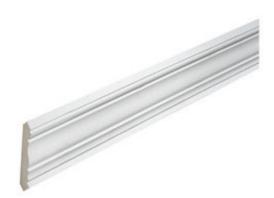

## 120"L Dormer Trim System Return

- Lightweight and easy to install
- Protected from natural elements
- Lifetime Warranty
- Will not crack, warp, or split
- Urethane expertly withstands water and natural elements
- This product qualifies for our Lowest Price Guarantee
- Order now and get our 30 day Price Protection

## **DESCRIPTION**

Polyurethane dormer moulding is perfect for dormer applications. It is durable, impervious to natural elements, and comes in a variety of sizes and styles. The light weight and factory primed material makes it the easiest type of moulding to paint and install that exists in the industry.