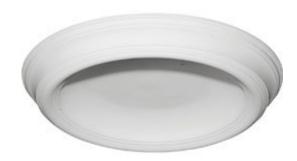

## 37 3/8"OD x 26 1/2"ID x 4"D Traditional Smooth Surface Mount Ceiling Dome

- Ceiling domes open up the room
- Lightweight for quick and easy installation
- Modeled after original historical patterns and designs
- Solid urethane for maximum durability and detail
- Factory primed and ready for paint or faux finish
- Can be used on the interior or exterior
- This product qualifies for our Lowest Price Guarantee
- Order now and get our 30 day Price Protection

Item #: DOME37TR List Price: \$155.25 **\$112.50** (EACH) Save \$42.75 (27%)

Usually ships in 24-72 hours

| OUTSIDE DIAMETER | INSIDE DIAMETER |
|------------------|-----------------|
| 37 38"           | 26 ½"           |