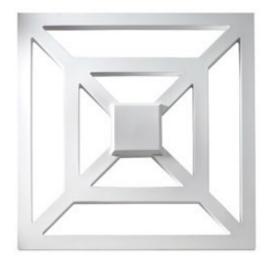

## 28"W x 28"H x 1 5/16"P Square Decorative Panel

- Will not crack, warp, or split
- Protected from natural elements
- Outlasts resin, plastics, wood and aluminum products
- Lifetime Warranty
- Lightweight and easy to install
- This product qualifies for our Lowest Price Guarantee
- Order now and get our 30 day Price Protection

Item #: DP28X28SQX List Price: \$98.77 **\$71.57** (EACH) Save \$27.20 (27%)

Usually ships in 5-7 business days

WIDTH HEIGHT DEPTH

28" 1 3/8"