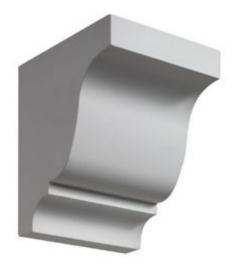

## 4 3/4"W x 6 1/8"H x 5 1/2"P Corbel Dentil Block

- Artfully designed
- Pre-primed white and ready for painting
- Holds up against water
- Lightweight, decorative product
- Simple installation process
- A simple statement of style
- This product qualifies for our Lowest Price Guarantee
- Order now and get our 30 day Price Protection

Save \$3.52 (27%)

Usually ships in 5-7 business days

| HEIGHT | DEPTH | WIDTH              |
|--------|-------|--------------------|
| 6''    | 5"    | 4 <sup>3</sup> ⁄4" |