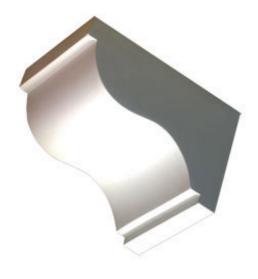

## 5 3/8"W x 5 1/2"H x 8"P Corbel Dentil Block

- Artfully designed
- Pre-primed white and ready for painting
- Holds up against water
- Lightweight, decorative product
- Simple installation process
- A simple statement of style
  This product qualifies for our
- This product qualifies for our Lowest Price Guarantee
- Order now and get our 30 day Price Protection

Save \$4.66 (27%)

Usually ships in 5-7 business days

| DEPTH | WIDTH                           | HEIGHT                          |
|-------|---------------------------------|---------------------------------|
| 8"    | 5 <sup>3</sup> / <sub>8</sub> " | 5 <sup>3</sup> / <sub>8</sub> " |