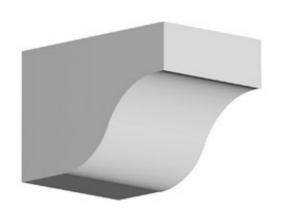

## 6"W x 6"H x 9 1/4"P Corbel Dentil Block

- Artfully designed
- Pre-primed white and ready for painting
- Holds up against water
- Lightweight, decorative product
- Simple installation process
- A simple statement of style
- This product qualifies for our Lowest Price Guarantee
- Order now and get our 30 day Price Protection