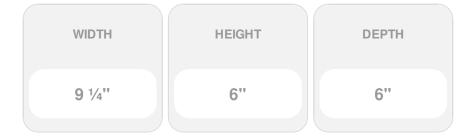

## 6"W x 6"H x 9 1/4"P Corbel Dentil Block

- Artfully designed
- Pre-primed white and ready for painting
- Holds up against water
- Lightweight, decorative product
- Simple installation process
- A simple statement of style
- This product qualifies for our Lowest Price Guarantee
- Order now and get our 30 day Price Protection