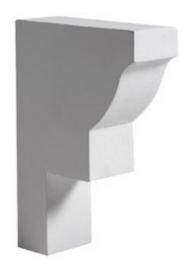

## 1 3/4"W x 6 3/16"H x 4 11/16"P Joining Block/End Cap (for use with EV404)

- Will not crack, warp, or split
- Protected from natural elements
- Outlasts resin, plastics, wood and aluminum products
- Lifetime Warranty
- Lightweight and easy to install
- This product qualifies for our Lowest Price Guarantee
- Order now and get our 30 day Price Protection

Item #: EV404B List Price: \$8.68 **\$6.29** (EACH) Save \$2.39 (27%)

Usually ships in 8-10 weeks

HEIGHT

**PROJECTION** 

**WIDTH** 

6 ½"

4 5"

1 3/4"