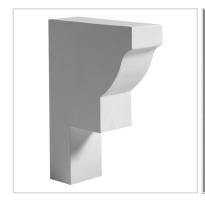

## 1 3/4"W x 6 3/16"H x 4 11/16"P Joining Block/End Cap (for use with EV404)

- Will not crack, warp, or split
- Protected from natural elements
- Outlasts resin, plastics, wood and aluminum products
- Lifetime Warranty
- Lightweight and easy to install
- This product qualifies for our Lowest Price Guarantee
- Order now and get our 30 day Price Protection

Item #: EV404B List Price: \$8.68 **\$6.29** (EACH) Save \$2.39 (27%)

Usually ships in 8-10 weeks

HEIGHT

**PROJECTION** 

**WIDTH** 

6 ½"

4 5"

1 3/4"