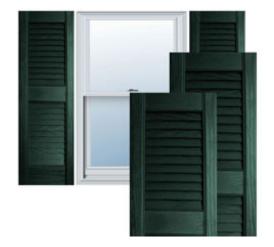

## 12" x 35" Builders Choice Vinyl Straight Top Open Louver Window Shutters, w/Shutter Spikes & Screws (Per Pair), Pine Green

- Due to materials, widths and lengths are nominal +/- 1/2"
- Includes pair of shutters and color matching hardware
- Easiest installation installs in minutes with included hardware
- Durable copolymer construction features molded-through color
- Vibrant colors for a lifetime of beauty
- 25 year manufacturers warranty
- This product qualifies for our Lowest Price Guarantee
- Order now and get our 30 day Price Protection

## **DESCRIPTION**

Exterior vinyl shutters add the perfect touch of beauty and affordability. Our vinyl shutters come complete with vinyl shutter screws, which make installation a snap. Nothing else can make a dramatic curb appeal improvement for less.