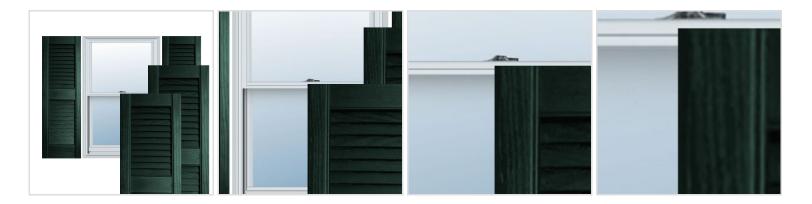

## **MORE IMAGES**

## **DESCRIPTION**

Exterior vinyl shutters add the perfect touch of beauty and affordability. Our vinyl shutters come complete with vinyl shutter screws, which make installation a snap. Nothing else can make a dramatic curb appeal improvement for less.