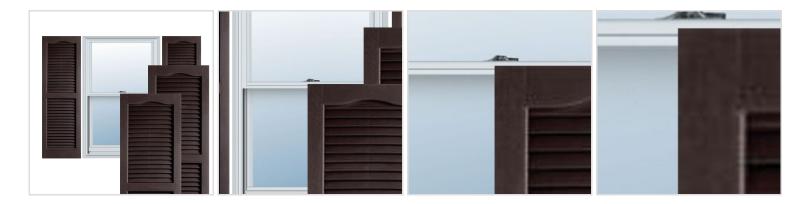

## **MORE IMAGES**

## **DESCRIPTION**

Exterior vinyl shutters add the perfect touch of beauty and affordability. Our vinyl shutters come complete with vinyl shutter screws, which make installation a snap. Nothing else can make a dramatic curb appeal improvement for less.