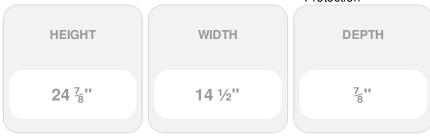

## 14 1/2" x 25" Builders Choice Vinyl Cathedral Top Open Louver Window Shutters, w/Shutter Spikes & Screws (Per Pair), Chocolate Brown

- Due to materials, widths and lengths are nominal +/- 1/2"
- Includes pair of shutters and color matching hardware
- Easiest installation installs in minutes with included hardware
- Durable copolymer construction features molded-through color
- Vibrant colors for a lifetime of beauty
- 25 year manufacturers warranty
- This product qualifies for our Lowest Price Guarantee
- Order now and get our 30 day Price Protection