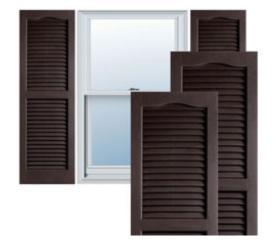

## 14 1/2" x 25" Builders Choice Vinyl Cathedral Top Open Louver Window Shutters, w/Shutter Spikes & Screws (Per Pair), Chocolate Brown

- Due to materials, widths and lengths are nominal +/- 1/2"
- Includes pair of shutters and color matching hardware
- Easiest installation installs in minutes with included hardware
- Durable copolymer construction features molded-through color
- Vibrant colors for a lifetime of beauty
- 25 year manufacturers warranty
- This product qualifies for our Lowest Price Guarantee
- Order now and get our 30 day Price Protection

## **DESCRIPTION**

Exterior vinyl shutters add the perfect touch of beauty and affordability. Our vinyl shutters come complete with vinyl shutter screws, which make installation a snap. Nothing else can make a dramatic curb appeal improvement for less.