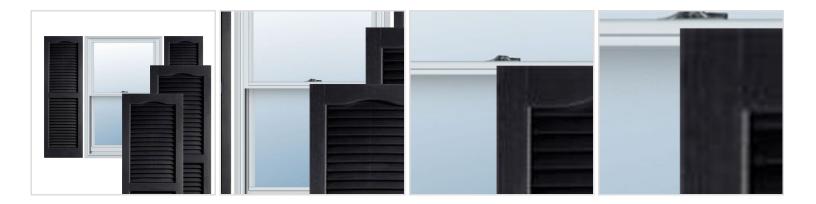

## **MORE IMAGES**

## **DESCRIPTION**

Exterior vinyl shutters add the perfect touch of beauty and affordability. Our vinyl shutters come complete with vinyl shutter screws, which make installation a snap. Nothing else can make a dramatic curb appeal improvement for less.