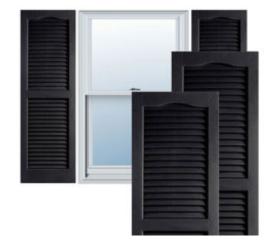

## 14 1/2" x 31" Builders Choice Vinyl Cathedral Top Open Louver Window Shutters, w/Shutter Spikes & Screws (Per Pair), Black

- Due to materials, widths and lengths are nominal +/- 1/2"
- Includes pair of shutters and color matching hardware
- Easiest installation installs in minutes with included hardware
- Durable copolymer construction features molded-through color
- Vibrant colors for a lifetime of beauty
- 25 year manufacturers warranty
- This product qualifies for our Lowest Price Guarantee
- Order now and get our 30 day Price Protection

## **DESCRIPTION**

Exterior vinyl shutters add the perfect touch of beauty and affordability. Our vinyl shutters come complete with vinyl shutter screws, which make installation a snap. Nothing else can make a dramatic curb appeal improvement for less.