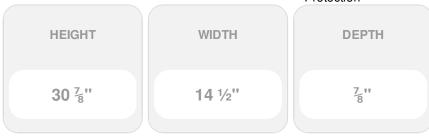

## 14 1/2" x 31" Builders Choice Vinyl Cathedral Top Open Louver Window Shutters, w/Shutter Spikes & Screws (Per Pair), Black

- Due to materials, widths and lengths are nominal +/- 1/2"
- Includes pair of shutters and color matching hardware
- Easiest installation installs in minutes with included hardware
- Durable copolymer construction features molded-through color
- Vibrant colors for a lifetime of beauty
- 25 year manufacturers warranty
- This product qualifies for our Lowest Price Guarantee
- Order now and get our 30 day Price Protection