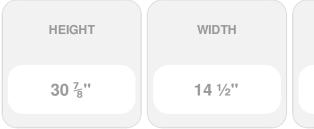

## 14 1/2" x 31" Builders Choice Vinyl Cathedral Top Open Louver Window Shutters, w/Shutter Spikes & Screws (Per Pair), Paintable

- Due to materials, widths and lengths are nominal +/- 1/2"
- Includes pair of shutters and color matching hardware
- Easiest installation installs in minutes with included hardware
- Durable copolymer construction features molded-through color
- Vibrant colors for a lifetime of beauty
- 25 year manufacturers warranty
- This product qualifies for our Lowest Price Guarantee
- Order now and get our 30 day Price Protection

Item #: EVL15031PG List Price: \$35.77 **\$25.92** (PAIR) Save \$9.85 (27%)

FREE Shipping! Usually ships in 3-5 business days

DEPTH 78"