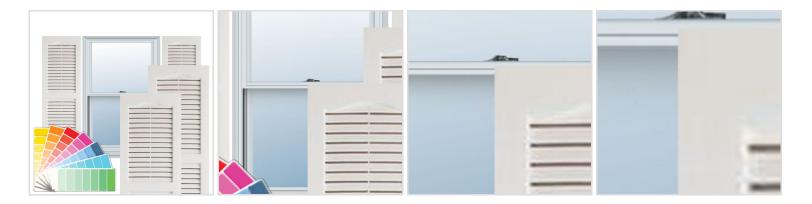

## **MORE IMAGES**

## **DESCRIPTION**

Exterior vinyl shutters add the perfect touch of beauty and affordability. Our vinyl shutters come complete with vinyl shutter screws, which make installation a snap. Nothing else can make a dramatic curb appeal improvement for less.