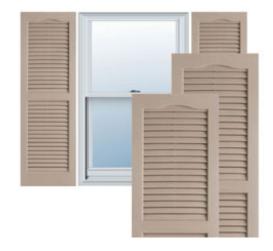

## 14 1/2" x 31" Builders Choice Vinyl Cathedral Top Open Louver Window Shutters, w/Shutter Spikes & Screws (Per Pair), Sandstone

- Due to materials, widths and lengths are nominal +/- 1/2"
- Includes pair of shutters and color matching hardware
- Easiest installation installs in minutes with included hardware
- Durable copolymer construction features molded-through color
- Vibrant colors for a lifetime of beauty
- 25 year manufacturers warranty
- This product qualifies for our Lowest Price Guarantee
- Order now and get our 30 day Price Protection

## **DESCRIPTION**

Exterior vinyl shutters add the perfect touch of beauty and affordability. Our vinyl shutters come complete with vinyl shutter screws, which make installation a snap. Nothing else can make a dramatic curb appeal improvement for less.