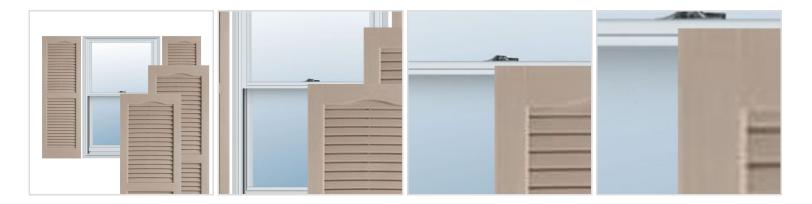

## 14 1/2" x 31" Builders Choice Vinyl Cathedral Top Open Louver Window Shutters, w/Shutter Spikes & Screws (Per Pair), Sandstone

- Due to materials, widths and lengths are nominal +/- 1/2"
- Includes pair of shutters and color matching hardware
- Easiest installation installs in minutes with included hardware
- Durable copolymer construction features molded-through color
- Vibrant colors for a lifetime of beauty
- 25 year manufacturers warranty
- This product qualifies for our Lowest Price Guarantee
- Order now and get our 30 day Price Protection

## **DESCRIPTION**

Exterior vinyl shutters add the perfect touch of beauty and affordability. Our vinyl shutters come complete with vinyl shutter screws, which make installation a snap. Nothing else can make a dramatic curb appeal improvement for less.