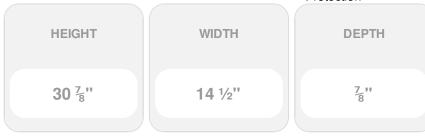

## 14 1/2" x 31" Builders Choice Vinyl Cathedral Top Open Louver Window Shutters, w/Shutter Spikes & Screws (Per Pair), Sandstone

- Due to materials, widths and lengths are nominal +/- 1/2"
- Includes pair of shutters and color matching hardware
- Easiest installation installs in minutes with included hardware
- Durable copolymer construction features molded-through color
- Vibrant colors for a lifetime of beauty
- 25 year manufacturers warranty
- This product qualifies for our Lowest Price Guarantee
- Order now and get our 30 day Price Protection