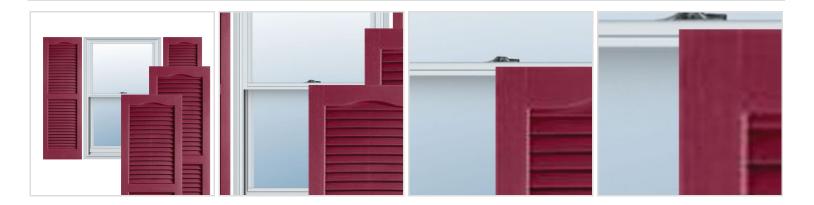

## **MORE IMAGES**

## **DESCRIPTION**

Exterior vinyl shutters add the perfect touch of beauty and affordability. Our vinyl shutters come complete with vinyl shutter screws, which make installation a snap. Nothing else can make a dramatic curb appeal improvement for less.