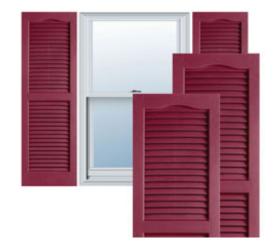

## 14 1/2" x 39" Builders Choice Vinyl Cathedral Top Open Louver Window Shutters, w/Shutter Spikes & Screws (Per Pair), Berry Red

- Due to materials, widths and lengths are nominal +/- 1/2"
- Includes pair of shutters and color matching hardware
- Easiest installation installs in minutes with included hardware
- Durable copolymer construction features molded-through color
- Vibrant colors for a lifetime of beauty
- 25 year manufacturers warranty
- This product qualifies for our Lowest Price Guarantee
- Order now and get our 30 day Price Protection

## **DESCRIPTION**

Exterior vinyl shutters add the perfect touch of beauty and affordability. Our vinyl shutters come complete with vinyl shutter screws, which make installation a snap. Nothing else can make a dramatic curb appeal improvement for less.