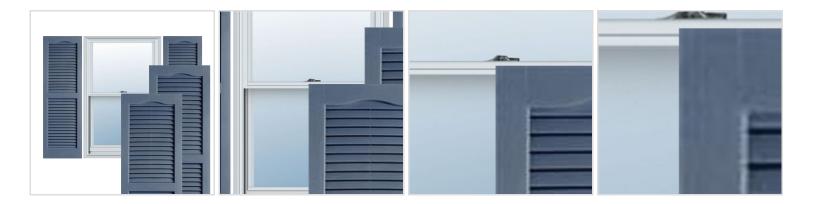

## **MORE IMAGES**

## **DESCRIPTION**

Exterior vinyl shutters add the perfect touch of beauty and affordability. Our vinyl shutters come complete with vinyl shutter screws, which make installation a snap. Nothing else can make a dramatic curb appeal improvement for less.