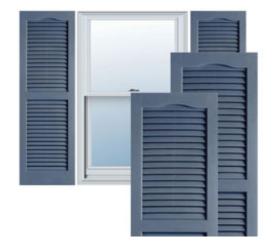

## 14 1/2" x 39" Builders Choice Vinyl Cathedral Top Open Louver Window Shutters, w/Shutter Spikes & Screws (Per Pair), Blue

- Due to materials, widths and lengths are nominal +/- 1/2"
- Includes pair of shutters and color matching hardware
- Easiest installation installs in minutes with included hardware
- Durable copolymer construction features molded-through color
- Vibrant colors for a lifetime of beauty
- 25 year manufacturers warranty
- This product qualifies for our Lowest Price Guarantee
- Order now and get our 30 day Price Protection

## **DESCRIPTION**

Exterior vinyl shutters add the perfect touch of beauty and affordability. Our vinyl shutters come complete with vinyl shutter screws, which make installation a snap. Nothing else can make a dramatic curb appeal improvement for less.