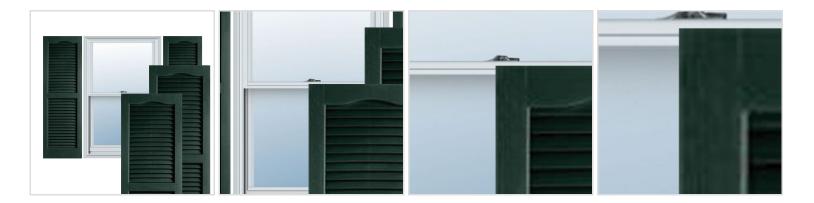

## **MORE IMAGES**

## **DESCRIPTION**

Exterior vinyl shutters add the perfect touch of beauty and affordability. Our vinyl shutters come complete with vinyl shutter screws, which make installation a snap. Nothing else can make a dramatic curb appeal improvement for less.