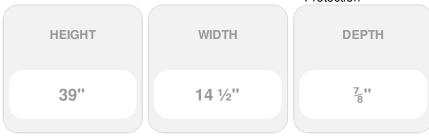

## 14 1/2" x 39" Builders Choice Vinyl Cathedral Top Open Louver Window Shutters, w/Shutter Spikes & Screws (Per Pair), Pine Green

- Due to materials, widths and lengths are nominal +/- 1/2"
- Includes pair of shutters and color matching hardware
- Easiest installation installs in minutes with included hardware
- Durable copolymer construction features molded-through color
- Vibrant colors for a lifetime of beauty
- 25 year manufacturers warranty
- This product qualifies for our Lowest Price Guarantee
- Order now and get our 30 day Price Protection