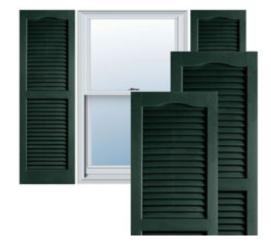

## 14 1/2" x 39" Builders Choice Vinyl Cathedral Top Open Louver Window Shutters, w/Shutter Spikes & Screws (Per Pair), Pine Green

- Due to materials, widths and lengths are nominal +/- 1/2"
- Includes pair of shutters and color matching hardware
- Easiest installation installs in minutes with included hardware
- Durable copolymer construction features molded-through color
- Vibrant colors for a lifetime of beauty
- 25 year manufacturers warranty
- This product qualifies for our Lowest Price Guarantee
- Order now and get our 30 day Price Protection

## **DESCRIPTION**

Exterior vinyl shutters add the perfect touch of beauty and affordability. Our vinyl shutters come complete with vinyl shutter screws, which make installation a snap. Nothing else can make a dramatic curb appeal improvement for less.