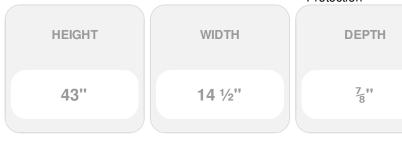

## 14 1/2" x 43" Builders Choice Vinyl Cathedral Top Open Louver Window Shutters, w/Shutter Spikes & Screws (Per Pair), Forest Green

- Due to materials, widths and lengths are nominal +/- 1/2"
- Includes pair of shutters and color matching hardware
- Easiest installation installs in minutes with included hardware
- Durable copolymer construction features molded-through color
- Vibrant colors for a lifetime of beauty
- 25 year manufacturers warranty
- This product qualifies for our Lowest Price Guarantee
- Order now and get our 30 day Price Protection