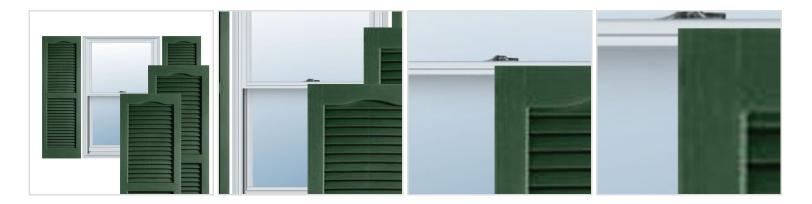

## **DESCRIPTION**

Exterior vinyl shutters add the perfect touch of beauty and affordability. Our vinyl shutters come complete with vinyl shutter screws, which make installation a snap. Nothing else can make a dramatic curb appeal improvement for less.