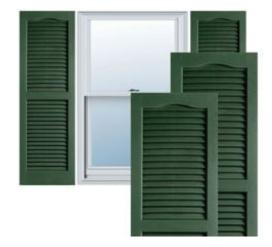

## 14 1/2" x 43" Builders Choice Vinyl Cathedral Top Open Louver Window Shutters, w/Shutter Spikes & Screws (Per Pair), Forest Green

- Due to materials, widths and lengths are nominal +/- 1/2"
- Includes pair of shutters and color matching hardware
- Easiest installation installs in minutes with included hardware
- Durable copolymer construction features molded-through color
- Vibrant colors for a lifetime of beauty
- 25 year manufacturers warranty
- This product qualifies for our Lowest Price Guarantee
- Order now and get our 30 day Price Protection