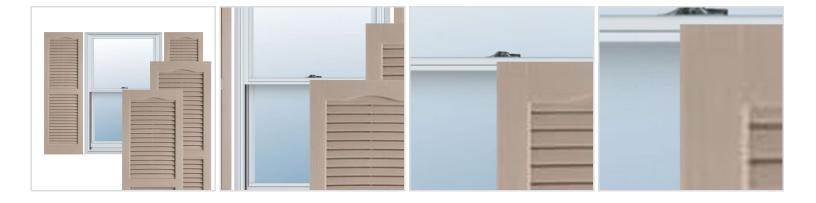

## **MORE IMAGES**

## **DESCRIPTION**

Exterior vinyl shutters add the perfect touch of beauty and affordability. Our vinyl shutters come complete with vinyl shutter screws, which make installation a snap. Nothing else can make a dramatic curb appeal improvement for less.