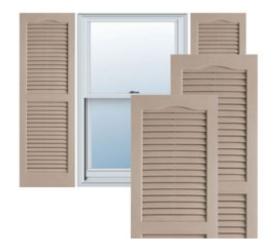

## 14 1/2" x 55" Builders Choice Vinyl Cathedral Top Open Louver Window Shutters, w/Shutter Spikes & Screws (Per Pair), Sandstone

- Due to materials, widths and lengths are nominal +/- 1/2"
- Includes pair of shutters and color matching hardware
- Easiest installation installs in minutes with included hardware
- Durable copolymer construction features molded-through color
- Vibrant colors for a lifetime of beauty
- 25 year manufacturers warranty
- This product qualifies for our Lowest Price Guarantee
- Order now and get our 30 day Price Protection

## **DESCRIPTION**

Exterior vinyl shutters add the perfect touch of beauty and affordability. Our vinyl shutters come complete with vinyl shutter screws, which make installation a snap. Nothing else can make a dramatic curb appeal improvement for less.