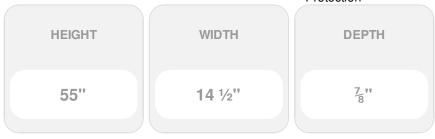

## 14 1/2" x 55" Builders Choice Vinyl Cathedral Top Open Louver Window Shutters, w/Shutter Spikes & Screws (Per Pair), Sandstone

- Due to materials, widths and lengths are nominal +/- 1/2"
- Includes pair of shutters and color matching hardware
- Easiest installation installs in minutes with included hardware
- Durable copolymer construction features molded-through color
- Vibrant colors for a lifetime of beauty
- 25 year manufacturers warranty
- This product qualifies for our Lowest Price Guarantee
- Order now and get our 30 day Price Protection