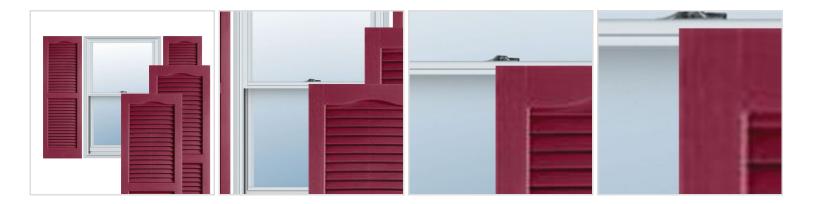

## **MORE IMAGES**

## **DESCRIPTION**

Exterior vinyl shutters add the perfect touch of beauty and affordability. Our vinyl shutters come complete with vinyl shutter screws, which make installation a snap. Nothing else can make a dramatic curb appeal improvement for less.