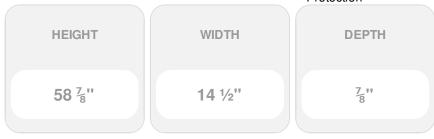

## 14 1/2" x 59" Builders Choice Vinyl Cathedral Top Open Louver Window Shutters, w/Shutter Spikes & Screws (Per Pair), Berry Red

- Due to materials, widths and lengths are nominal +/- 1/2"
- Includes pair of shutters and color matching hardware
- Easiest installation installs in minutes with included hardware
- Durable copolymer construction features molded-through color
- Vibrant colors for a lifetime of beauty
- 25 year manufacturers warranty
- This product qualifies for our Lowest Price Guarantee
- Order now and get our 30 day Price Protection