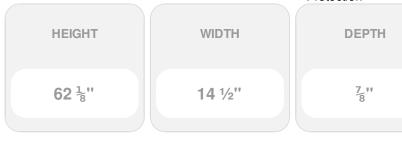

## 14 1/2" x 62" Builders Choice Vinyl Cathedral Top Open Louver Window Shutters, w/Shutter Spikes & Screws (Per Pair), Blue

- Due to materials, widths and lengths are nominal +/- 1/2"
- Includes pair of shutters and color matching hardware
- Easiest installation installs in minutes with included hardware
- Durable copolymer construction features molded-through color
- Vibrant colors for a lifetime of beauty
- 25 year manufacturers warranty
- This product qualifies for our Lowest Price Guarantee
- Order now and get our 30 day Price Protection