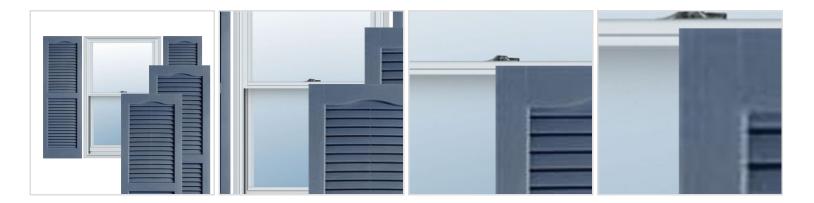

## 14 1/2" x 62" Builders Choice Vinyl Cathedral Top Open Louver Window Shutters, w/Shutter Spikes & Screws (Per Pair), Blue

- Due to materials, widths and lengths are nominal +/- 1/2"
- Includes pair of shutters and color matching hardware
- Easiest installation installs in minutes with included hardware
- Durable copolymer construction features molded-through color
- Vibrant colors for a lifetime of beauty
- 25 year manufacturers warranty
- This product qualifies for our Lowest Price Guarantee
- Order now and get our 30 day Price Protection

Item #: EVL15062BU List Price: \$47.86 \$34.68 (PAIR)

Save \$13.18 (27%)

FREE Shipping! Usually ships in 3-5 business days



## **MORE IMAGES**



## **DESCRIPTION**

Exterior vinyl shutters add the perfect touch of beauty and affordability. Our vinyl shutters come complete with vinyl shutter screws, which make installation a snap. Nothing else can make a dramatic curb appeal improvement for less.

Order online at: <a href="http://www.architecturaldepot.com/EVL15062BU.html">http://www.architecturaldepot.com/EVL15062BU.html</a>

Date Printed: 04/19/2024 - 11:51 pm