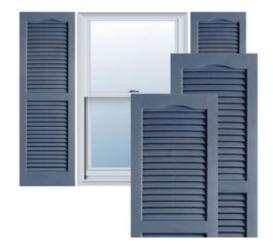

## 14 1/2" x 62" Builders Choice Vinyl Cathedral Top Open Louver Window Shutters, w/Shutter Spikes & Screws (Per Pair), Blue

- Due to materials, widths and lengths are nominal +/- 1/2"
- Includes pair of shutters and color matching hardware
- Easiest installation installs in minutes with included hardware
- Durable copolymer construction features molded-through color
- Vibrant colors for a lifetime of beauty
- 25 year manufacturers warranty
- This product qualifies for our Lowest Price Guarantee
- Order now and get our 30 day Price Protection

## **DESCRIPTION**

Exterior vinyl shutters add the perfect touch of beauty and affordability. Our vinyl shutters come complete with vinyl shutter screws, which make installation a snap. Nothing else can make a dramatic curb appeal improvement for less.