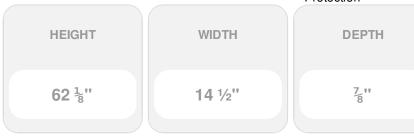

## 14 1/2" x 62" Builders Choice Vinyl Cathedral Top Open Louver Window Shutters, w/Shutter Spikes & Screws (Per Pair), Indigo Blue

- Due to materials, widths and lengths are nominal +/- 1/2"
- Includes pair of shutters and color matching hardware
- Easiest installation installs in minutes with included hardware
- Durable copolymer construction features molded-through color
- Vibrant colors for a lifetime of beauty
- 25 year manufacturers warranty
- This product qualifies for our Lowest Price Guarantee
- Order now and get our 30 day Price Protection