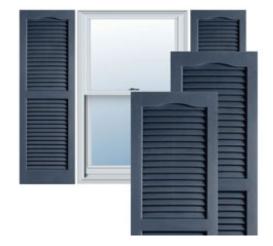

## 14 1/2" x 62" Builders Choice Vinyl Cathedral Top Open Louver Window Shutters, w/Shutter Spikes & Screws (Per Pair), Indigo Blue

- Due to materials, widths and lengths are nominal +/- 1/2"
- Includes pair of shutters and color matching hardware
- Easiest installation installs in minutes with included hardware
- Durable copolymer construction features molded-through color
- Vibrant colors for a lifetime of beauty
- 25 year manufacturers warranty
- This product qualifies for our Lowest Price Guarantee
- Order now and get our 30 day Price Protection

## **DESCRIPTION**

Exterior vinyl shutters add the perfect touch of beauty and affordability. Our vinyl shutters come complete with vinyl shutter screws, which make installation a snap. Nothing else can make a dramatic curb appeal improvement for less.