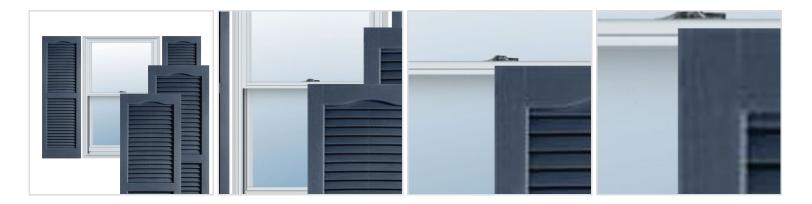

## 14 1/2" x 62" Builders Choice Vinyl Cathedral Top Open Louver Window Shutters, w/Shutter Spikes & Screws (Per Pair), Indigo Blue

- Due to materials, widths and lengths are nominal +/- 1/2"
- Includes pair of shutters and color matching hardware
- Easiest installation installs in minutes with included hardware
- Durable copolymer construction features molded-through color
- Vibrant colors for a lifetime of beauty
- 25 year manufacturers warranty
- This product qualifies for our Lowest Price Guarantee
- Order now and get our 30 day Price Protection

## **DESCRIPTION**

Exterior vinyl shutters add the perfect touch of beauty and affordability. Our vinyl shutters come complete with vinyl shutter screws, which make installation a snap. Nothing else can make a dramatic curb appeal improvement for less.