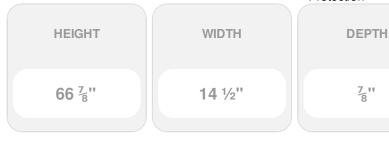

## 14 1/2" x 66" Builders Choice Vinyl Cathedral Top Open Louver Window Shutters, w/Shutter Spikes & Screws (Per Pair), Blue

- Due to materials, widths and lengths are nominal +/- 1/2"
- Includes pair of shutters and color matching hardware
- Easiest installation installs in minutes with included hardware
- Durable copolymer construction features molded-through color
- Vibrant colors for a lifetime of beauty
- 25 year manufacturers warranty
- This product qualifies for our Lowest Price Guarantee
- Order now and get our 30 day Price Protection