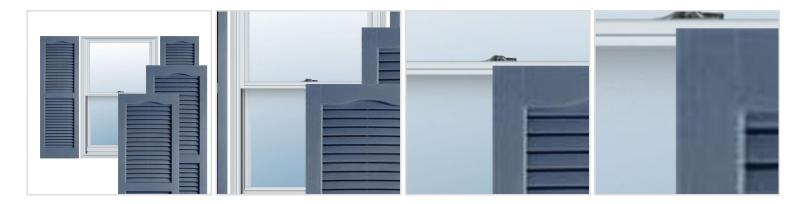

## 14 1/2" x 66" Builders Choice Vinyl Cathedral Top Open Louver Window Shutters, w/Shutter Spikes & Screws (Per Pair), Blue

- Due to materials, widths and lengths are nominal +/- 1/2"
- Includes pair of shutters and color matching hardware
- Easiest installation installs in minutes with included hardware
- Durable copolymer construction features molded-through color
- Vibrant colors for a lifetime of beauty
- 25 year manufacturers warranty
- This product qualifies for our Lowest Price Guarantee
- Order now and get our 30 day Price Protection

## **DESCRIPTION**

Exterior vinyl shutters add the perfect touch of beauty and affordability. Our vinyl shutters come complete with vinyl shutter screws, which make installation a snap. Nothing else can make a dramatic curb appeal improvement for less.