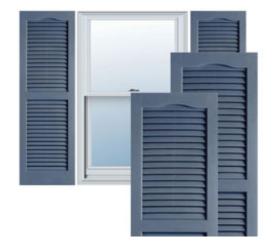

## 14 1/2" x 66" Builders Choice Vinyl Cathedral Top Open Louver Window Shutters, w/Shutter Spikes & Screws (Per Pair), Blue

- Due to materials, widths and lengths are nominal +/- 1/2"
- Includes pair of shutters and color matching hardware
- Easiest installation installs in minutes with included hardware
- Durable copolymer construction features molded-through color
- Vibrant colors for a lifetime of beauty
- 25 year manufacturers warranty
- This product qualifies for our Lowest Price Guarantee
- Order now and get our 30 day Price Protection

## **DESCRIPTION**

Exterior vinyl shutters add the perfect touch of beauty and affordability. Our vinyl shutters come complete with vinyl shutter screws, which make installation a snap. Nothing else can make a dramatic curb appeal improvement for less.