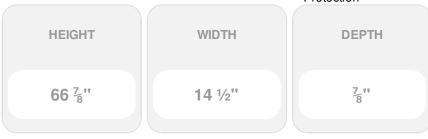

## 14 1/2" x 66" Builders Choice Vinyl Cathedral Top Open Louver Window Shutters, w/Shutter Spikes & Screws (Per Pair), Red

- Due to materials, widths and lengths are nominal +/- 1/2"
- Includes pair of shutters and color matching hardware
- Easiest installation installs in minutes with included hardware
- Durable copolymer construction features molded-through color
- Vibrant colors for a lifetime of beauty
- 25 year manufacturers warranty
- This product qualifies for our Lowest Price Guarantee
- Order now and get our 30 day Price Protection