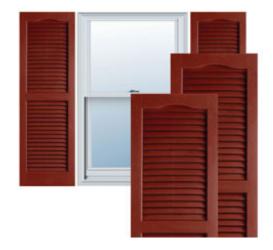

## 14 1/2" x 66" Builders Choice Vinyl Cathedral Top Open Louver Window Shutters, w/Shutter Spikes & Screws (Per Pair), Red

- Due to materials, widths and lengths are nominal +/- 1/2"
- Includes pair of shutters and color matching hardware
- Easiest installation installs in minutes with included hardware
- Durable copolymer construction features molded-through color
- Vibrant colors for a lifetime of beauty
- 25 year manufacturers warranty
- This product qualifies for our Lowest Price Guarantee
- Order now and get our 30 day Price Protection

## **DESCRIPTION**

Exterior vinyl shutters add the perfect touch of beauty and affordability. Our vinyl shutters come complete with vinyl shutter screws, which make installation a snap. Nothing else can make a dramatic curb appeal improvement for less.