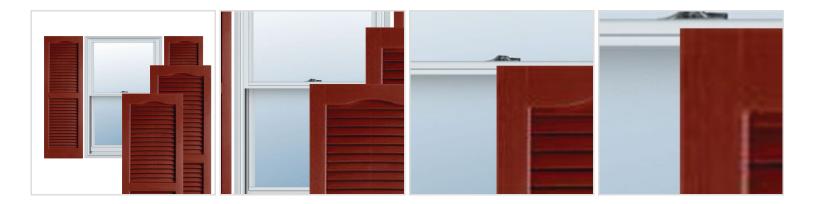

## 14 1/2" x 66" Builders Choice Vinyl Cathedral Top Open Louver Window Shutters, w/Shutter Spikes & Screws (Per Pair), Red

- Due to materials, widths and lengths are nominal +/- 1/2"
- Includes pair of shutters and color matching hardware
- Easiest installation installs in minutes with included hardware
- Durable copolymer construction features molded-through color
- Vibrant colors for a lifetime of beauty
- 25 year manufacturers warranty
- This product qualifies for our Lowest Price Guarantee
- Order now and get our 30 day Price Protection

Item #: EVL15066RD List Price: \$50.15 **\$36.34** (PAIR) Save \$13.81 (27%)

FREE Shipping! Usually ships in 3-5 business days



## **MORE IMAGES**



## **DESCRIPTION**

Exterior vinyl shutters add the perfect touch of beauty and affordability. Our vinyl shutters come complete with vinyl shutter screws, which make installation a snap. Nothing else can make a dramatic curb appeal improvement for less.

Order online at: <a href="http://www.architecturaldepot.com/EVL15066RD.html">http://www.architecturaldepot.com/EVL15066RD.html</a>

Date Printed: 04/18/2024 - 2:43 pm