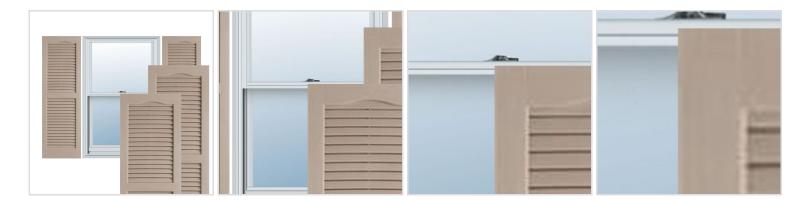

## 14 1/2" x 66" Builders Choice Vinyl Cathedral Top Open Louver Window Shutters, w/Shutter Spikes & Screws (Per Pair), Sandstone

- Due to materials, widths and lengths are nominal +/- 1/2"
- Includes pair of shutters and color matching hardware
- Easiest installation installs in minutes with included hardware
- Durable copolymer construction features molded-through color
- Vibrant colors for a lifetime of beauty
- 25 year manufacturers warranty
- This product qualifies for our Lowest Price Guarantee
- Order now and get our 30 day Price Protection

## **DESCRIPTION**

Exterior vinyl shutters add the perfect touch of beauty and affordability. Our vinyl shutters come complete with vinyl shutter screws, which make installation a snap. Nothing else can make a dramatic curb appeal improvement for less.