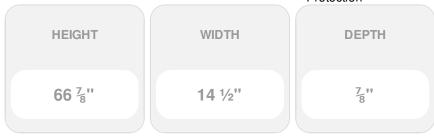

## 14 1/2" x 66" Builders Choice Vinyl Cathedral Top Open Louver Window Shutters, w/Shutter Spikes & Screws (Per Pair), Sandstone

- Due to materials, widths and lengths are nominal +/- 1/2"
- Includes pair of shutters and color matching hardware
- Easiest installation installs in minutes with included hardware
- Durable copolymer construction features molded-through color
- Vibrant colors for a lifetime of beauty
- 25 year manufacturers warranty
- This product qualifies for our Lowest Price Guarantee
- Order now and get our 30 day Price Protection