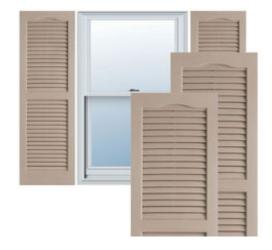

## 14 1/2" x 66" Builders Choice Vinyl Cathedral Top Open Louver Window Shutters, w/Shutter Spikes & Screws (Per Pair), Sandstone

- Due to materials, widths and lengths are nominal +/- 1/2"
- Includes pair of shutters and color matching hardware
- Easiest installation installs in minutes with included hardware
- Durable copolymer construction features molded-through color
- Vibrant colors for a lifetime of beauty
- 25 year manufacturers warranty
- This product qualifies for our Lowest Price Guarantee
- Order now and get our 30 day Price Protection

## **DESCRIPTION**

Exterior vinyl shutters add the perfect touch of beauty and affordability. Our vinyl shutters come complete with vinyl shutter screws, which make installation a snap. Nothing else can make a dramatic curb appeal improvement for less.