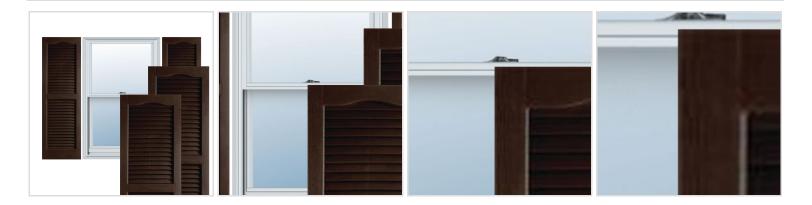

## 14 1/2" x 71" Builders Choice Vinyl Cathedral Top Open Louver Window Shutters, w/Shutter Spikes & Screws (Per Pair), Brown

- Due to materials, widths and lengths are nominal +/- 1/2"
- Includes pair of shutters and color matching hardware
- Easiest installation installs in minutes with included hardware
- Durable copolymer construction features molded-through color
- Vibrant colors for a lifetime of beauty
- 25 year manufacturers warranty
- This product qualifies for our Lowest Price Guarantee
- Order now and get our 30 day Price Protection

## **DESCRIPTION**

Exterior vinyl shutters add the perfect touch of beauty and affordability. Our vinyl shutters come complete with vinyl shutter screws, which make installation a snap. Nothing else can make a dramatic curb appeal improvement for less.