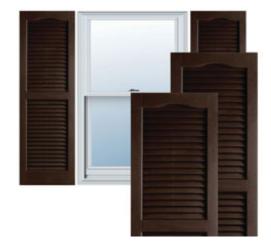

## 14 1/2" x 71" Builders Choice Vinyl Cathedral Top Open Louver Window Shutters, w/Shutter Spikes & Screws (Per Pair), Brown

- Due to materials, widths and lengths are nominal +/- 1/2"
- Includes pair of shutters and color matching hardware
- Easiest installation installs in minutes with included hardware
- Durable copolymer construction features molded-through color
- Vibrant colors for a lifetime of beauty
- 25 year manufacturers warranty
- This product qualifies for our Lowest Price Guarantee
- Order now and get our 30 day Price Protection

## **DESCRIPTION**

Exterior vinyl shutters add the perfect touch of beauty and affordability. Our vinyl shutters come complete with vinyl shutter screws, which make installation a snap. Nothing else can make a dramatic curb appeal improvement for less.