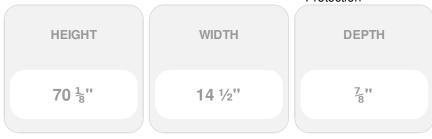

## 14 1/2" x 71" Builders Choice Vinyl Cathedral Top Open Louver Window Shutters, w/Shutter Spikes & Screws (Per Pair), Brown

- Due to materials, widths and lengths are nominal +/- 1/2"
- Includes pair of shutters and color matching hardware
- Easiest installation installs in minutes with included hardware
- Durable copolymer construction features molded-through color
- Vibrant colors for a lifetime of beauty
- 25 year manufacturers warranty
- This product qualifies for our Lowest Price Guarantee
- Order now and get our 30 day Price Protection