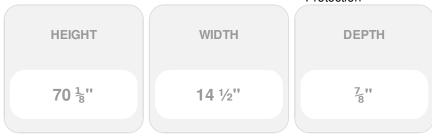

## 14 1/2" x 71" Builders Choice Vinyl Cathedral Top Open Louver Window Shutters, w/Shutter Spikes & Screws (Per Pair), Indigo Blue

- Due to materials, widths and lengths are nominal +/- 1/2"
- Includes pair of shutters and color matching hardware
- Easiest installation installs in minutes with included hardware
- Durable copolymer construction features molded-through color
- Vibrant colors for a lifetime of beauty
- 25 year manufacturers warranty
- This product qualifies for our Lowest Price Guarantee
- Order now and get our 30 day Price Protection