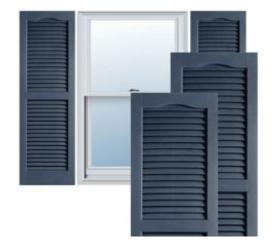

## 14 1/2" x 71" Builders Choice Vinyl Cathedral Top Open Louver Window Shutters, w/Shutter Spikes & Screws (Per Pair), Indigo Blue

- Due to materials, widths and lengths are nominal +/- 1/2"
- Includes pair of shutters and color matching hardware
- Easiest installation installs in minutes with included hardware
- Durable copolymer construction features molded-through color
- Vibrant colors for a lifetime of beauty
- 25 year manufacturers warranty
- This product qualifies for our Lowest Price Guarantee
- Order now and get our 30 day Price Protection

## **DESCRIPTION**

Exterior vinyl shutters add the perfect touch of beauty and affordability. Our vinyl shutters come complete with vinyl shutter screws, which make installation a snap. Nothing else can make a dramatic curb appeal improvement for less.