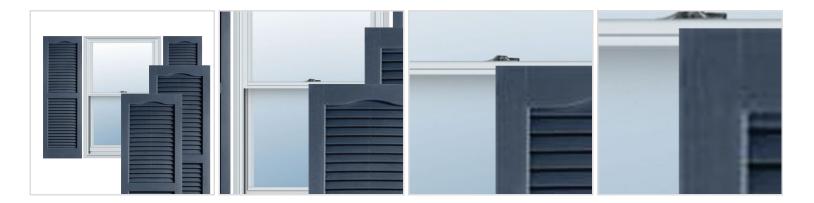

## 14 1/2" x 71" Builders Choice Vinyl Cathedral Top Open Louver Window Shutters, w/Shutter Spikes & Screws (Per Pair), Indigo Blue

- Due to materials, widths and lengths are nominal +/- 1/2"
- Includes pair of shutters and color matching hardware
- Easiest installation installs in minutes with included hardware
- Durable copolymer construction features molded-through color
- Vibrant colors for a lifetime of beauty
- 25 year manufacturers warranty
- This product qualifies for our Lowest Price Guarantee
- Order now and get our 30 day Price Protection

## **DESCRIPTION**

Exterior vinyl shutters add the perfect touch of beauty and affordability. Our vinyl shutters come complete with vinyl shutter screws, which make installation a snap. Nothing else can make a dramatic curb appeal improvement for less.