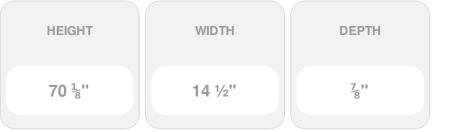

## 14 1/2" x 71" Builders Choice Vinyl Cathedral Top Open Louver Window Shutters, w/Shutter Spikes & Screws (Per Pair), Paintable

- Due to materials, widths and lengths are nominal +/- 1/2"
- Includes pair of shutters and color matching hardware
- Easiest installation installs in minutes with included hardware
- Durable copolymer construction features molded-through color
- Vibrant colors for a lifetime of beauty
- 25 year manufacturers warranty
- This product qualifies for our Lowest Price Guarantee
- Order now and get our 30 day Price Protection