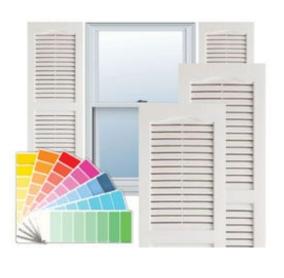

## 14 1/2" x 71" Builders Choice Vinyl Cathedral Top Open Louver Window Shutters, w/Shutter Spikes & Screws (Per Pair), Paintable

- Due to materials, widths and lengths are nominal +/- 1/2"
- Includes pair of shutters and color matching hardware
- Easiest installation installs in minutes with included hardware
- Durable copolymer construction features molded-through color
- Vibrant colors for a lifetime of beauty
- 25 year manufacturers warranty
- This product qualifies for our Lowest Price Guarantee
- Order now and get our 30 day Price Protection

## DESCRIPTION

Exterior vinyl shutters add the perfect touch of beauty and affordability. Our vinyl shutters come complete with vinyl shutter screws, which make installation a snap. Nothing else can make a dramatic curb appeal improvement for less.