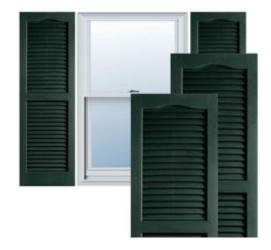

## 14 1/2" x 71" Builders Choice Vinyl Cathedral Top Open Louver Window Shutters, w/Shutter Spikes & Screws (Per Pair), Pine Green

- Due to materials, widths and lengths are nominal +/- 1/2"
- Includes pair of shutters and color matching hardware
- Easiest installation installs in minutes with included hardware
- Durable copolymer construction features molded-through color
- Vibrant colors for a lifetime of beauty
- 25 year manufacturers warranty
- This product qualifies for our Lowest Price Guarantee
- Order now and get our 30 day Price Protection

## **DESCRIPTION**

Exterior vinyl shutters add the perfect touch of beauty and affordability. Our vinyl shutters come complete with vinyl shutter screws, which make installation a snap. Nothing else can make a dramatic curb appeal improvement for less.