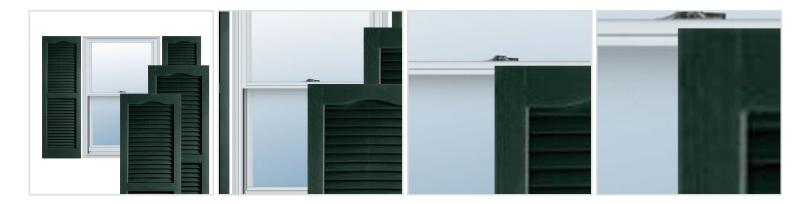

## 14 1/2" x 71" Builders Choice Vinyl Cathedral Top Open Louver Window Shutters, w/Shutter Spikes & Screws (Per Pair), Pine Green

- Due to materials, widths and lengths are nominal +/- 1/2"
- Includes pair of shutters and color matching hardware
- Easiest installation installs in minutes with included hardware
- Durable copolymer construction features molded-through color
- Vibrant colors for a lifetime of beauty
- 25 year manufacturers warranty
- This product qualifies for our Lowest Price Guarantee
- Order now and get our 30 day Price Protection

## **DESCRIPTION**

Exterior vinyl shutters add the perfect touch of beauty and affordability. Our vinyl shutters come complete with vinyl shutter screws, which make installation a snap. Nothing else can make a dramatic curb appeal improvement for less.