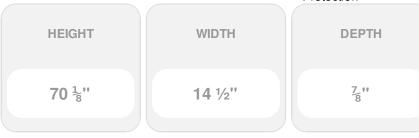

## 14 1/2" x 71" Builders Choice Vinyl Cathedral Top Open Louver Window Shutters, w/Shutter Spikes & Screws (Per Pair), Pine Green

- Due to materials, widths and lengths are nominal +/- 1/2"
- Includes pair of shutters and color matching hardware
- Easiest installation installs in minutes with included hardware
- Durable copolymer construction features molded-through color
- Vibrant colors for a lifetime of beauty
- 25 year manufacturers warranty
- This product qualifies for our Lowest Price Guarantee
- Order now and get our 30 day Price Protection