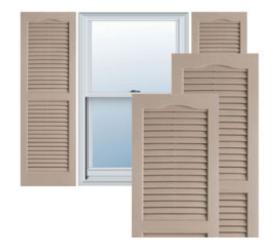

## 14 1/2" x 71" Builders Choice Vinyl Cathedral Top Open Louver Window Shutters, w/Shutter Spikes & Screws (Per Pair), Sandstone

- Due to materials, widths and lengths are nominal +/- 1/2"
- Includes pair of shutters and color matching hardware
- Easiest installation installs in minutes with included hardware
- Durable copolymer construction features molded-through color
- Vibrant colors for a lifetime of beauty
- 25 year manufacturers warranty
- This product qualifies for our Lowest Price Guarantee
- Order now and get our 30 day Price Protection

## **DESCRIPTION**

Exterior vinyl shutters add the perfect touch of beauty and affordability. Our vinyl shutters come complete with vinyl shutter screws, which make installation a snap. Nothing else can make a dramatic curb appeal improvement for less.