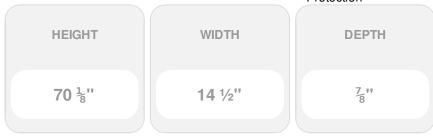

## 14 1/2" x 71" Builders Choice Vinyl Cathedral Top Open Louver Window Shutters, w/Shutter Spikes & Screws (Per Pair), Sandstone

- Due to materials, widths and lengths are nominal +/- 1/2"
- Includes pair of shutters and color matching hardware
- Easiest installation installs in minutes with included hardware
- Durable copolymer construction features molded-through color
- Vibrant colors for a lifetime of beauty
- 25 year manufacturers warranty
- This product qualifies for our Lowest Price Guarantee
- Order now and get our 30 day Price Protection