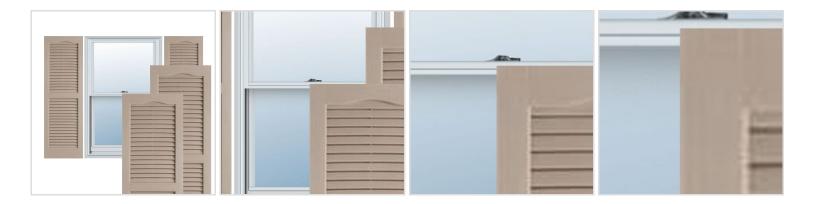

## **MORE IMAGES**

## **DESCRIPTION**

Exterior vinyl shutters add the perfect touch of beauty and affordability. Our vinyl shutters come complete with vinyl shutter screws, which make installation a snap. Nothing else can make a dramatic curb appeal improvement for less.