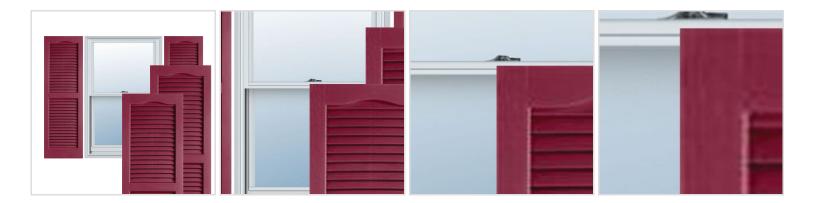

## **MORE IMAGES**

## **DESCRIPTION**

Exterior vinyl shutters add the perfect touch of beauty and affordability. Our vinyl shutters come complete with vinyl shutter screws, which make installation a snap. Nothing else can make a dramatic curb appeal improvement for less.