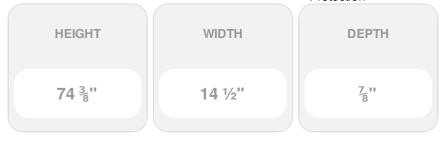

## 14 1/2" x 75" Builders Choice Vinyl Cathedral Top Open Louver Window Shutters, w/Shutter Spikes & Screws (Per Pair), Berry Red

- Due to materials, widths and lengths are nominal +/- 1/2"
- Includes pair of shutters and color matching hardware
- Easiest installation installs in minutes with included hardware
- Durable copolymer construction features molded-through color
- Vibrant colors for a lifetime of beauty
- 25 year manufacturers warranty
- This product qualifies for our Lowest Price Guarantee
- Order now and get our 30 day Price Protection