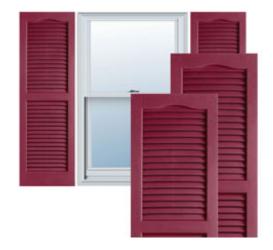

## 14 1/2" x 75" Builders Choice Vinyl Cathedral Top Open Louver Window Shutters, w/Shutter Spikes & Screws (Per Pair), Berry Red

- Due to materials, widths and lengths are nominal +/- 1/2"
- Includes pair of shutters and color matching hardware
- Easiest installation installs in minutes with included hardware
- Durable copolymer construction features molded-through color
- Vibrant colors for a lifetime of beauty
- 25 year manufacturers warranty
- This product qualifies for our Lowest Price Guarantee
- Order now and get our 30 day Price Protection

## **DESCRIPTION**

Exterior vinyl shutters add the perfect touch of beauty and affordability. Our vinyl shutters come complete with vinyl shutter screws, which make installation a snap. Nothing else can make a dramatic curb appeal improvement for less.