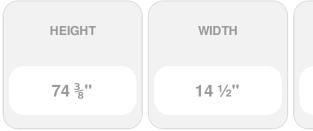

Item #: EVL15075PG List Price: \$58.06 **\$42.07** (PAIR)

Save \$15.99 (27%)

FREE Shipping! Usually ships in 3-5 business days

**DEPTH**7/8"