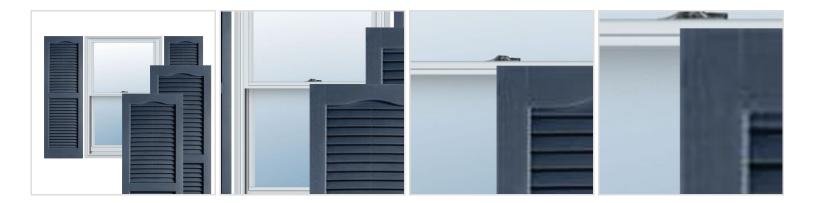

## **MORE IMAGES**

## **DESCRIPTION**

Exterior vinyl shutters add the perfect touch of beauty and affordability. Our vinyl shutters come complete with vinyl shutter screws, which make installation a snap. Nothing else can make a dramatic curb appeal improvement for less.