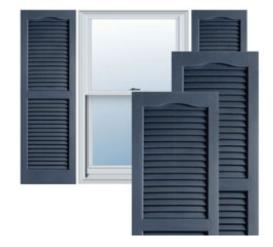

## 14 1/2" x 80" Builders Choice Vinyl Cathedral Top Open Louver Window Shutters, w/Shutter Spikes & Screws (Per Pair), Indigo Blue

- Due to materials, widths and lengths are nominal +/- 1/2"
- Includes pair of shutters and color matching hardware
- Easiest installation installs in minutes with included hardware
- Durable copolymer construction features molded-through color
- Vibrant colors for a lifetime of beauty
- 25 year manufacturers warranty
- This product qualifies for our Lowest Price Guarantee
- Order now and get our 30 day Price Protection

## **DESCRIPTION**

Exterior vinyl shutters add the perfect touch of beauty and affordability. Our vinyl shutters come complete with vinyl shutter screws, which make installation a snap. Nothing else can make a dramatic curb appeal improvement for less.