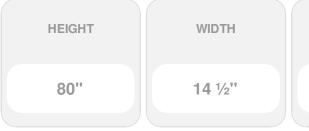

Item #: EVL15080IB List Price: \$54.70 \$39.64 (PAIR)

Save \$15.06 (27%)

FREE Shipping! Usually ships in 3-5 business days

DEPTH