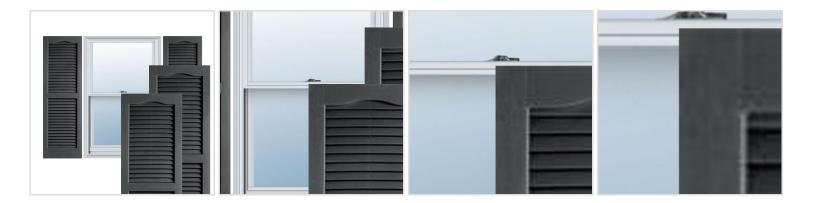

## **MORE IMAGES**

## **DESCRIPTION**

Exterior vinyl shutters add the perfect touch of beauty and affordability. Our vinyl shutters come complete with vinyl shutter screws, which make installation a snap. Nothing else can make a dramatic curb appeal improvement for less.