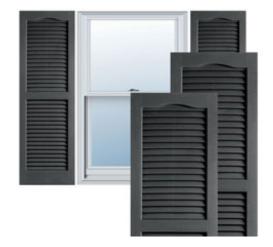

## 16 1/2" x 25" Custom Builders Choice Vinyl Open Louver Window Shutters, w/Shutter Spikes & Screws (Per Pair), Grey

- Due to materials, widths and lengths are nominal +/- 1/2"
- Includes pair of shutters and color matching hardware
- Easiest installation installs in minutes with included hardware
- Durable copolymer construction features molded-through color
- Vibrant colors for a lifetime of beauty
- 25 year manufacturers warranty
- This product qualifies for our Lowest Price Guarantee
- Order now and get our 30 day Price Protection

## **DESCRIPTION**

Exterior vinyl shutters add the perfect touch of beauty and affordability. Our vinyl shutters come complete with vinyl shutter screws, which make installation a snap. Nothing else can make a dramatic curb appeal improvement for less.