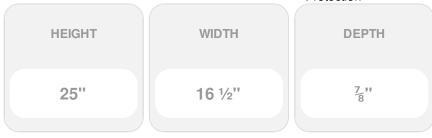

## 16 1/2" x 25" Custom Builders Choice Vinyl Open Louver Window Shutters, w/Shutter Spikes & Screws (Per Pair), Grey

- Due to materials, widths and lengths are nominal +/- 1/2"
- Includes pair of shutters and color matching hardware
- Easiest installation installs in minutes with included hardware
- Durable copolymer construction features molded-through color
- Vibrant colors for a lifetime of beauty
- 25 year manufacturers warranty
- This product qualifies for our Lowest Price Guarantee
- Order now and get our 30 day Price Protection