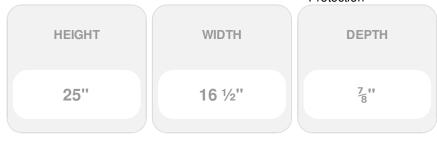

## 16 1/2" x 25" Custom Builders Choice Vinyl Open Louver Window Shutters, w/Shutter Spikes & Screws (Per Pair), White

- Due to materials, widths and lengths are nominal +/- 1/2"
- Includes pair of shutters and color matching hardware
- Easiest installation installs in minutes with included hardware
- Durable copolymer construction features molded-through color
- Vibrant colors for a lifetime of beauty
- 25 year manufacturers warranty
- This product qualifies for our Lowest Price Guarantee
- Order now and get our 30 day Price Protection