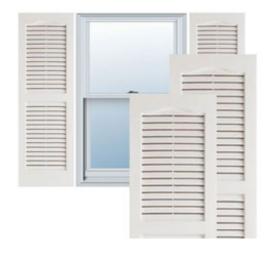

## 16 1/2" x 25" Custom Builders Choice Vinyl Open Louver Window Shutters, w/Shutter Spikes & Screws (Per Pair), White

- Due to materials, widths and lengths are nominal +/- 1/2"
- Includes pair of shutters and color matching hardware
- Easiest installation installs in minutes with included hardware
- Durable copolymer construction features molded-through color
- Vibrant colors for a lifetime of beauty
- 25 year manufacturers warranty
- This product qualifies for our Lowest Price Guarantee
- Order now and get our 30 day Price Protection

## **DESCRIPTION**

Exterior vinyl shutters add the perfect touch of beauty and affordability. Our vinyl shutters come complete with vinyl shutter screws, which make installation a snap. Nothing else can make a dramatic curb appeal improvement for less.