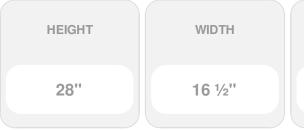

## 16 1/2" x 28" Custom Builders Choice Vinyl Open Louver Window Shutters, w/Shutter Spikes & Screws (Per Pair), Paintable

- Due to materials, widths and lengths are nominal +/- 1/2"
- Includes pair of shutters and color matching hardware
- Easiest installation installs in minutes with included hardware
- Durable copolymer construction features molded-through color
- Vibrant colors for a lifetime of beauty
- 25 year manufacturers warranty
- This product qualifies for our Lowest Price Guarantee
- Order now and get our 30 day Price Protection

Item #: EVL16028PG List Price: \$78.44 \$56.84 (PAIR) Save \$21.60 (27%)

FREE Shipping! Usually ships in 5-7 business days

DEPTH