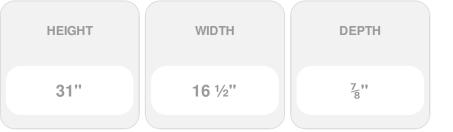

## 16 1/2" x 31" Custom Builders Choice Vinyl Open Louver Window Shutters, w/Shutter Spikes & Screws (Per Pair), Paintable

- Due to materials, widths and lengths are nominal +/- 1/2"
- Includes pair of shutters and color matching hardware
- Easiest installation installs in minutes with included hardware
- Durable copolymer construction features molded-through color
- Vibrant colors for a lifetime of beauty
- 25 year manufacturers warranty
- This product qualifies for our Lowest Price Guarantee
- Order now and get our 30 day Price Protection