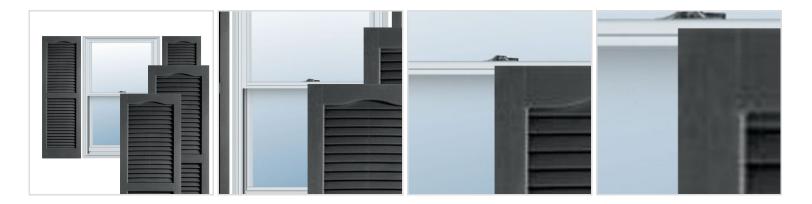

## **MORE IMAGES**

## **DESCRIPTION**

Exterior vinyl shutters add the perfect touch of beauty and affordability. Our vinyl shutters come complete with vinyl shutter screws, which make installation a snap. Nothing else can make a dramatic curb appeal improvement for less.