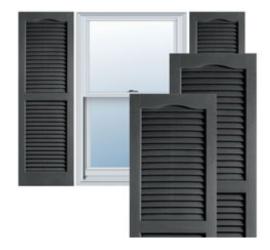

## 16 1/2" x 35" Custom Builders Choice Vinyl Open Louver Window Shutters, w/Shutter Spikes & Screws (Per Pair), Grey

- Due to materials, widths and lengths are nominal +/- 1/2"
- Includes pair of shutters and color matching hardware
- Easiest installation installs in minutes with included hardware
- Durable copolymer construction features molded-through color
- Vibrant colors for a lifetime of beauty
- 25 year manufacturers warranty
- This product qualifies for our Lowest Price Guarantee
- Order now and get our 30 day Price Protection

## **DESCRIPTION**

Exterior vinyl shutters add the perfect touch of beauty and affordability. Our vinyl shutters come complete with vinyl shutter screws, which make installation a snap. Nothing else can make a dramatic curb appeal improvement for less.