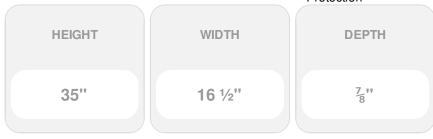

## 16 1/2" x 35" Custom Builders Choice Vinyl Open Louver Window Shutters, w/Shutter Spikes & Screws (Per Pair), Grey

- Due to materials, widths and lengths are nominal +/- 1/2"
- Includes pair of shutters and color matching hardware
- Easiest installation installs in minutes with included hardware
- Durable copolymer construction features molded-through color
- Vibrant colors for a lifetime of beauty
- 25 year manufacturers warranty
- This product qualifies for our Lowest Price Guarantee
- Order now and get our 30 day Price Protection