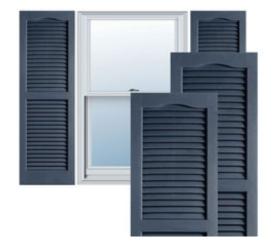

## 16 1/2" x 35" Custom Builders Choice Vinyl Open Louver Window Shutters, w/Shutter Spikes & Screws (Per Pair), Indigo Blue

- Due to materials, widths and lengths are nominal +/- 1/2"
- Includes pair of shutters and color matching hardware
- Easiest installation installs in minutes with included hardware
- Durable copolymer construction features molded-through color
- Vibrant colors for a lifetime of beauty
- 25 year manufacturers warranty
- This product qualifies for our Lowest Price Guarantee
- Order now and get our 30 day Price Protection

## **DESCRIPTION**

Exterior vinyl shutters add the perfect touch of beauty and affordability. Our vinyl shutters come complete with vinyl shutter screws, which make installation a snap. Nothing else can make a dramatic curb appeal improvement for less.