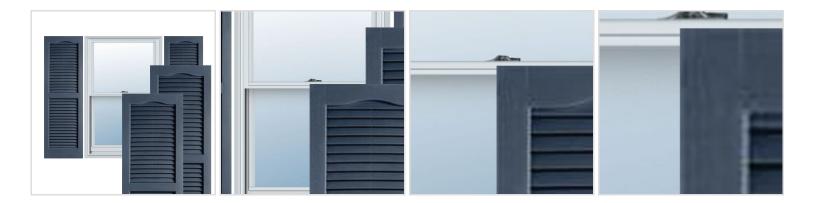

## 16 1/2" x 35" Custom Builders Choice Vinyl Open Louver Window Shutters, w/Shutter Spikes & Screws (Per Pair), Indigo Blue

- Due to materials, widths and lengths are nominal +/- 1/2"
- Includes pair of shutters and color matching hardware
- Easiest installation installs in minutes with included hardware
- Durable copolymer construction features molded-through color
- Vibrant colors for a lifetime of beauty
- 25 year manufacturers warranty
- This product qualifies for our Lowest Price Guarantee
- Order now and get our 30 day Price Protection

## **DESCRIPTION**

Exterior vinyl shutters add the perfect touch of beauty and affordability. Our vinyl shutters come complete with vinyl shutter screws, which make installation a snap. Nothing else can make a dramatic curb appeal improvement for less.