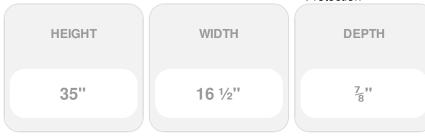

## 16 1/2" x 35" Custom Builders Choice Vinyl Open Louver Window Shutters, w/Shutter Spikes & Screws (Per Pair), Indigo Blue

- Due to materials, widths and lengths are nominal +/- 1/2"
- Includes pair of shutters and color matching hardware
- Easiest installation installs in minutes with included hardware
- Durable copolymer construction features molded-through color
- Vibrant colors for a lifetime of beauty
- 25 year manufacturers warranty
- This product qualifies for our Lowest Price Guarantee
- Order now and get our 30 day Price Protection