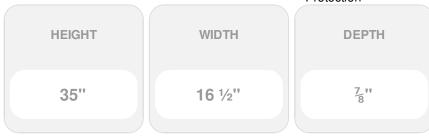

## 16 1/2" x 35" Custom Builders Choice Vinyl Open Louver Window Shutters, w/Shutter Spikes & Screws (Per Pair), Royal Blue

- Due to materials, widths and lengths are nominal +/- 1/2"
- Includes pair of shutters and color matching hardware
- Easiest installation installs in minutes with included hardware
- Durable copolymer construction features molded-through color
- Vibrant colors for a lifetime of beauty
- 25 year manufacturers warranty
- This product qualifies for our Lowest Price Guarantee
- Order now and get our 30 day Price Protection