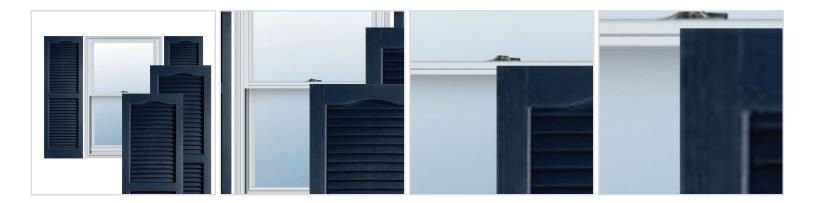

## **MORE IMAGES**

## 16 1/2" x 35" Custom Builders Choice Vinyl Open Louver Window Shutters, w/Shutter Spikes & Screws (Per Pair), Royal Blue

- Due to materials, widths and lengths are nominal +/- 1/2"
- Includes pair of shutters and color matching hardware
- Easiest installation installs in minutes with included hardware
- Durable copolymer construction features molded-through color
- Vibrant colors for a lifetime of beauty
- 25 year manufacturers warranty
- This product qualifies for our Lowest Price Guarantee
- Order now and get our 30 day Price Protection