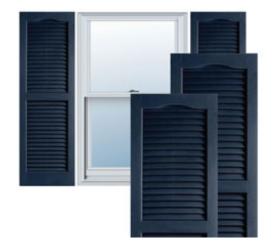

## 16 1/2" x 35" Custom Builders Choice Vinyl Open Louver Window Shutters, w/Shutter Spikes & Screws (Per Pair), Royal Blue

- Due to materials, widths and lengths are nominal +/- 1/2"
- Includes pair of shutters and color matching hardware
- Easiest installation installs in minutes with included hardware
- Durable copolymer construction features molded-through color
- Vibrant colors for a lifetime of beauty
- 25 year manufacturers warranty
- This product qualifies for our Lowest Price Guarantee
- Order now and get our 30 day Price Protection

## **DESCRIPTION**

Exterior vinyl shutters add the perfect touch of beauty and affordability. Our vinyl shutters come complete with vinyl shutter screws, which make installation a snap. Nothing else can make a dramatic curb appeal improvement for less.