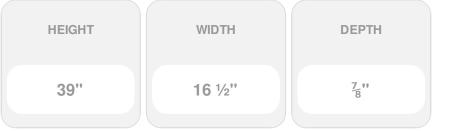

## 16 1/2" x 39" Custom Builders Choice Vinyl Open Louver Window Shutters, w/Shutter Spikes & Screws (Per Pair), Paintable

- Due to materials, widths and lengths are nominal +/- 1/2"
- Includes pair of shutters and color matching hardware
- Easiest installation installs in minutes with included hardware
- Durable copolymer construction features molded-through color
- Vibrant colors for a lifetime of beauty
- 25 year manufacturers warranty
- This product qualifies for our Lowest Price Guarantee
- Order now and get our 30 day Price Protection