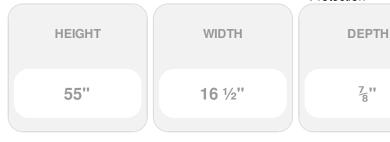

## 16 1/2" x 55" Custom Builders Choice Vinyl Open Louver Window Shutters, w/Shutter Spikes & Screws (Per Pair), Paintable

- Due to materials, widths and lengths are nominal +/- 1/2"
- Includes pair of shutters and color matching hardware
- Easiest installation installs in minutes with included hardware
- Durable copolymer construction features molded-through color
- Vibrant colors for a lifetime of beauty
- 25 year manufacturers warranty
- This product qualifies for our Lowest Price Guarantee
- Order now and get our 30 day Price Protection