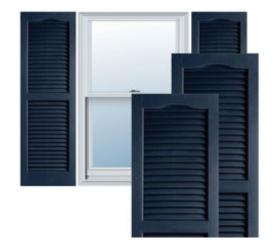

## 16 1/2" x 55" Custom Builders Choice Vinyl Open Louver Window Shutters, w/Shutter Spikes & Screws (Per Pair), Royal Blue

- Due to materials, widths and lengths are nominal +/- 1/2"
- Includes pair of shutters and color matching hardware
- Easiest installation installs in minutes with included hardware
- Durable copolymer construction features molded-through color
- Vibrant colors for a lifetime of beauty
- 25 year manufacturers warranty
- This product qualifies for our Lowest Price Guarantee
- Order now and get our 30 day Price Protection

## **DESCRIPTION**

Exterior vinyl shutters add the perfect touch of beauty and affordability. Our vinyl shutters come complete with vinyl shutter screws, which make installation a snap. Nothing else can make a dramatic curb appeal improvement for less.