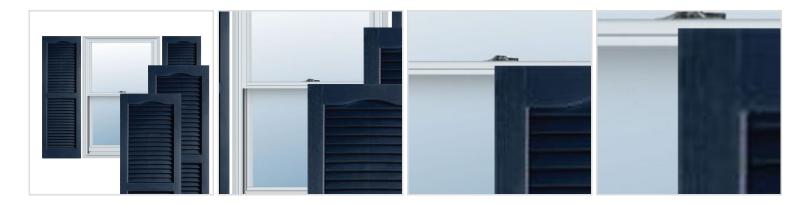

## 16 1/2" x 55" Custom Builders Choice Vinyl Open Louver Window Shutters, w/Shutter Spikes & Screws (Per Pair), Royal Blue

- Due to materials, widths and lengths are nominal +/- 1/2"
- Includes pair of shutters and color matching hardware
- Easiest installation installs in minutes with included hardware
- Durable copolymer construction features molded-through color
- Vibrant colors for a lifetime of beauty
- 25 year manufacturers warranty
- This product qualifies for our Lowest Price Guarantee
- Order now and get our 30 day Price Protection

## **DESCRIPTION**

Exterior vinyl shutters add the perfect touch of beauty and affordability. Our vinyl shutters come complete with vinyl shutter screws, which make installation a snap. Nothing else can make a dramatic curb appeal improvement for less.