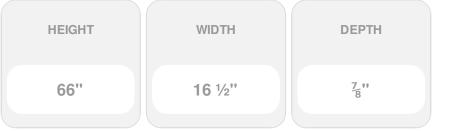

## 16 1/2" x 66" Custom Builders Choice Vinyl Open Louver Window Shutters, w/Shutter Spikes & Screws (Per Pair), Paintable

- Due to materials, widths and lengths are nominal +/- 1/2"
- Includes pair of shutters and color matching hardware
- Easiest installation installs in minutes with included hardware
- Durable copolymer construction features molded-through color
- Vibrant colors for a lifetime of beauty
- 25 year manufacturers warranty
- This product qualifies for our Lowest Price Guarantee
- Order now and get our 30 day Price Protection