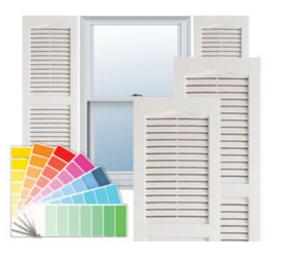

## 16 1/2" x 66" Custom Builders Choice Vinyl Open Louver Window Shutters, w/Shutter Spikes & Screws (Per Pair), Paintable

- Due to materials, widths and lengths are nominal +/- 1/2"
- Includes pair of shutters and color matching hardware
- Easiest installation installs in minutes with included hardware
- Durable copolymer construction features molded-through color
- Vibrant colors for a lifetime of beauty
- 25 year manufacturers warranty
- This product qualifies for our Lowest Price Guarantee
- Order now and get our 30 day Price Protection

## DESCRIPTION

Exterior vinyl shutters add the perfect touch of beauty and affordability. Our vinyl shutters come complete with vinyl shutter screws, which make installation a snap. Nothing else can make a dramatic curb appeal improvement for less.