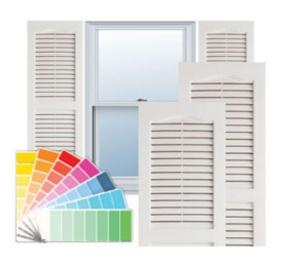

## 16 1/2" x 75" Custom Builders Choice Vinyl Open Louver Window Shutters, w/Shutter Spikes & Screws (Per Pair), Paintable

- Due to materials, widths and lengths are nominal +/- 1/2"
- Includes pair of shutters and color matching hardware
- Easiest installation installs in minutes with included hardware
- Durable copolymer construction features molded-through color
- Vibrant colors for a lifetime of beauty
- 25 year manufacturers warranty
- This product qualifies for our Lowest Price Guarantee
- Order now and get our 30 day Price Protection

## DESCRIPTION

Exterior vinyl shutters add the perfect touch of beauty and affordability. Our vinyl shutters come complete with vinyl shutter screws, which make installation a snap. Nothing else can make a dramatic curb appeal improvement for less.