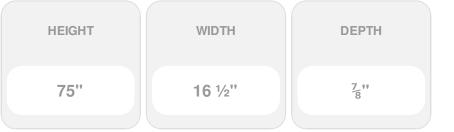

## 16 1/2" x 75" Custom Builders Choice Vinyl Open Louver Window Shutters, w/Shutter Spikes & Screws (Per Pair), Paintable

- Due to materials, widths and lengths are nominal +/- 1/2"
- Includes pair of shutters and color matching hardware
- Easiest installation installs in minutes with included hardware
- Durable copolymer construction features molded-through color
- Vibrant colors for a lifetime of beauty
- 25 year manufacturers warranty
- This product qualifies for our Lowest Price Guarantee
- Order now and get our 30 day Price Protection