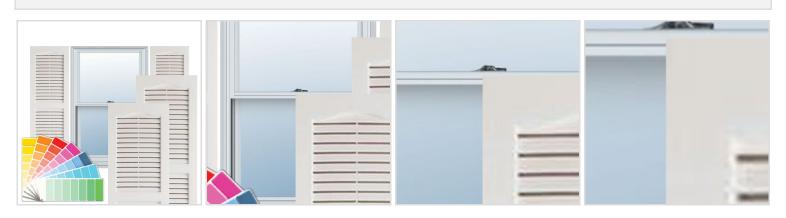

## 17 1/2" x 75" Custom Builders Choice Vinyl Open Louver Window Shutters, w/Shutter Spikes & Screws (Per Pair), Paintable

- Due to materials, widths and lengths are nominal +/- 1/2"
- Includes pair of shutters and color matching hardware
- Easiest installation installs in minutes with included hardware
- Durable copolymer construction features molded-through color
- Vibrant colors for a lifetime of beauty
- 25 year manufacturers warranty
- This product qualifies for our Lowest Price Guarantee
- Order now and get our 30 day Price Protection



Save \$43.59 (27%)

FREE Shipping! Usually ships in 5-7 business days



## MORE IMAGES



## DESCRIPTION

Exterior vinyl shutters add the perfect touch of beauty and affordability. Our vinyl shutters come complete with vinyl shutter screws, which make installation a snap. Nothing else can make a dramatic curb appeal improvement for less.

Order online at: <u>http://www.architecturaldepot.com/EVL18075PG.html</u> Date Printed: 04/19/2024 - 11:46 am