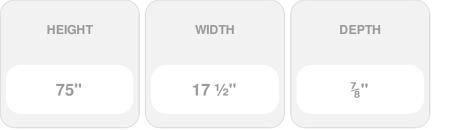

## 17 1/2" x 75" Custom Builders Choice Vinyl Open Louver Window Shutters, w/Shutter Spikes & Screws (Per Pair), Paintable

- Due to materials, widths and lengths are nominal +/- 1/2"
- Includes pair of shutters and color matching hardware
- Easiest installation installs in minutes with included hardware
- Durable copolymer construction features molded-through color
- Vibrant colors for a lifetime of beauty
- 25 year manufacturers warranty
- This product qualifies for our Lowest Price Guarantee
- Order now and get our 30 day Price Protection