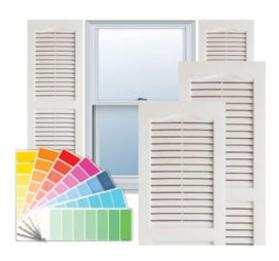

## 17 1/2" x 75" Custom Builders Choice Vinyl Open Louver Window Shutters, w/Shutter Spikes & Screws (Per Pair), Paintable

- Due to materials, widths and lengths are nominal +/- 1/2"
- Includes pair of shutters and color matching hardware
- Easiest installation installs in minutes with included hardware
- Durable copolymer construction features molded-through color
- Vibrant colors for a lifetime of beauty
- 25 year manufacturers warranty
- This product qualifies for our Lowest Price Guarantee
- Order now and get our 30 day Price Protection

## DESCRIPTION

Exterior vinyl shutters add the perfect touch of beauty and affordability. Our vinyl shutters come complete with vinyl shutter screws, which make installation a snap. Nothing else can make a dramatic curb appeal improvement for less.