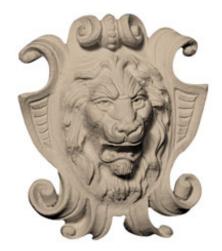

## Approx. 5 1/2"W x 6 1/4"H x 2 1/2"D Lion on elegant shield face

- Hybrid-Resin can be used on the interior or exterior
- Accepts stain or can be painted
- Can be nailed, glued, or screwed
- Beautiful detail unmatched by other materials
- Fraction of the cost of wood
- Perfect for kitchen or bath remodels
- This product qualifies for our Lowest Price Guarantee
- Order now and get our 30 day Price Protection

## **DESCRIPTION**

Our onlays are the perfect accent pieces for your projects. Choose from an amazing selection of designs and patterns that are historical, seasonal or even whimsical. Give character to your cabinetry, furniture and room or take your kid's school projects and crafts to the next level! The possibilities are endless. Each piece is carefully crafted with rich details and will be looking great wherever its used.