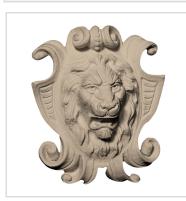

## Approx. 5 1/2"W x 6 1/4"H x 2 1/2"D Lion on elegant shield face

- Hybrid-Resin can be used on the interior or exterior
- Accepts stain or can be painted
- Can be nailed, glued, or screwed
- Beautiful detail unmatched by other materials
- Fraction of the cost of wood
- Perfect for kitchen or bath remodels
- This product qualifies for our Lowest Price Guarantee
- Order now and get our 30 day Price Protection

## **DESCRIPTION**

Our onlays are the perfect accent pieces for your projects. Choose from an amazing selection of designs and patterns that are historical, seasonal or even whimsical. Give character to your cabinetry, furniture and room or take your kid's school projects and crafts to the next level! The possibilities are endless. Each piece is carefully crafted with rich details and will be looking great wherever its used.